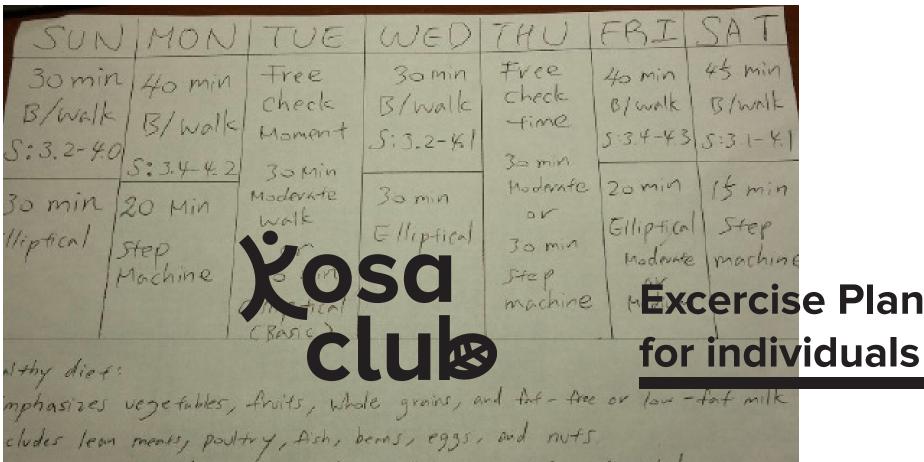

## **Group Excercises**

### **Healthy Meal**

imphasizes vegetables, fruits, whole grains, and the tree or low that milk cludes lean ments, poultry, fish, benns, eggs, and nuts.

Now in saturated first, transfats, chalesteral, salt, and added sugars.

Inces the colories from foods and vegetables, beverages with colories and through physical activities to maintain a healthy weight