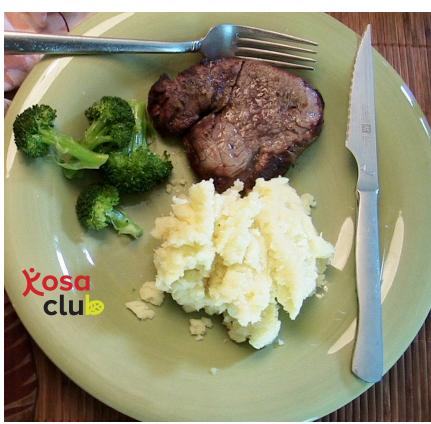

### Healthy Meal Planner

### **Healthy Meal**

imphasizes vegetables, fruits, whole grains, and the tree or low that milk cludes lean ments, poultry, fish, benns, eggs, and nuts.

Now in saturated first, transfats, chalesteral, salt, and added sugars.

Inces the colories from foods and vegetables, beverages with colories and through physical activities to maintain a healthy weight