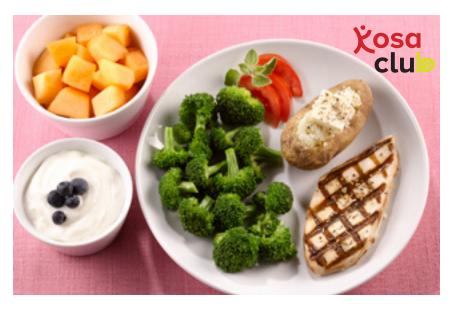

### Healthy Meal Planner

### **Healthy Meal**

imphasizes vegetables, fruits, whole grains, and the tree or low that milk cludes lean ments, poultry, fish, benns, eggs, and nuts.

Now in saturated first, transfats, chalesteral, salt, and added sugars.

Inces the colories from foods and vegetables, beverages with colories and through physical activities to maintain a healthy weight